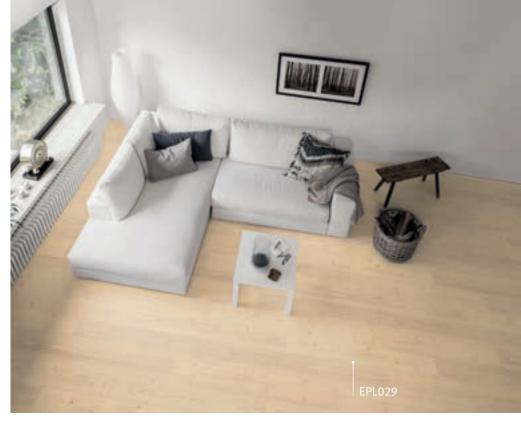

Lighter tones can create a friendly and lively effect.

The living room is our oasis of relaxation after a long day. We want it to be cosy, choosing the decor "White Inverey Pine" (FPLO28)

Prefer both? The medium-light decors are a compromise, capturing the best of both worlds.