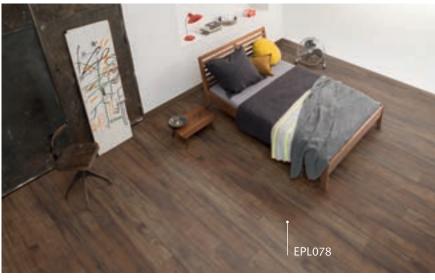

ards have balanced proportions.

**Large:** 1291 × 246 mm

Produces the effect of generous space and works particularly well for country house decors.

**Long:** 2 050 × 245 mm

The choice for large-surface room designs and open-plan living. Also increases the effect of long, narrow rooms.

**Kingsize:** 1291 × 327 mm

Large rooms deserve our Kingsize.

Decors unfold their full beauty through both wooden and tile decors.

#### Atmosphere part 2:

## Breathe life into your home!

Allow the decor to control the impression made by your home. Harmonious tones contribute to a calming atmosphere. A little boring? Introduce your customer to decors with a more lively vibe. For example colour play or natural features such as cracks and knots.



Homogeneous sorting soothes the general appearance.



A little boring? Colour play, cracks and natural knots in every single board have a lively effect on the room atmosphere.

## Unreal and authentic.



Striking surface textures give character to your floor, and it is still easy to clean. The risk of slipping is significantly reduced thanks to our special surfaces fitted with R10.

Omnipore – Elegantly natural wood pore



Natural Pore – Authentic, decor-coordinated woodgrain



Deepskin – Striking texture with depth



Mineral – Irregular, rough character



 $Smooth touch-Natural\ and\ velvety\ surface$ 









We chose the board format Kingsize for our open-plan kitchen in order to make the room look even more generous. The natural and velvety surface Smoothtouch was used as surface texture.

**>>** 

## The trends in interior design