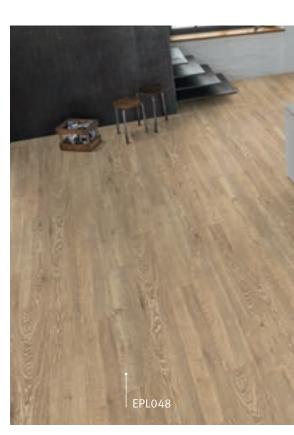

tribute to a calming atmosphere. A little boring? Introduce your customer to decors with a more lively vibe. For example colour play or natural features such as cracks and knots.



Homogeneous sorting soothes the general appearance.



A little boring? Colour play, cracks and natural knots in every single board have a lively effect on the room atmosphere.

## Unreal and authentic.



Striking surface textures give character to your floor, and it is still easy to clean. The risk of slipping is significantly reduced thanks to our special surfaces fitted with R10.

Omnipore – Elegantly natural wood pore



Natural Pore – Authentic, decor-coordinated woodgrain



Deepskin – Striking texture with depth



Mineral – Irregular, rough character



 $Smooth touch-Natural\ and\ velvety\ surface$ 









We chose the board format Kingsize for our open-plan kitchen in order to make the room look even more generous. The natural and velvety surface Smoothtouch was used as surface texture.

**>>** 

## The trends in interior design.

The design preference shows off your own style, but also the signs of our time. EGGER works closely with

internationally known trend researchers to find the right floor for the right times.



Warm and elegant, rustic and timeless: the embodiment of pure naturalness.











### Used Novelty

This is how creative, lively, and playful interior design can be. Used Look meets patterns, pale tones meet bright colours.











#### Modern Classics

Classics are reinterpreted and combined with new colour concepts.





### Light Living

This trend looks b