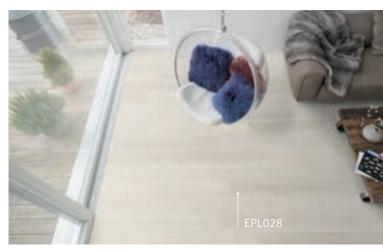

Lighter tones can create a friendly and lively effect.

The living room is our oasis of relaxation after a long day. We want it to be cosy, choosing the decor "White Inverey Pine" (FPLO28)

Prefer both? The medium-light decors are a compromise, capturing the best of both worlds.

8/32 Kingsize Art.-No.: 236203 EPL004

Grey Fontia Concrete

Dark Santino Stone

Art.-No.: 240880 **EPL047** Dark Newbury Oak

Art.-No.: 237156 EPL028 White Inverey Pine

Art.-No.: 238061 **EPL139** Murom Oak

Art.-No.: 238153 EPL147 Olchon Oak dark