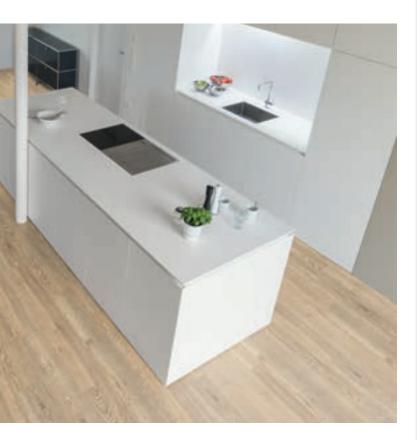

We chose the board format Kingsize for our open-plan kitchen in order to make the room look even more generous. The natural and velvety surface Smoothtouch was used as surface texture.

**>>** 