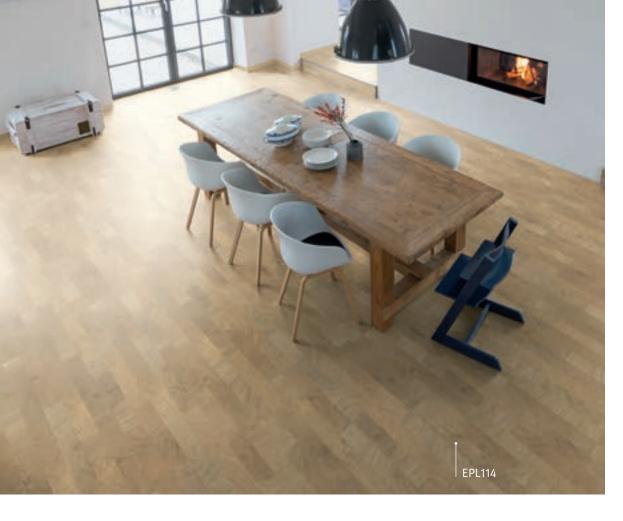

Lighter tones can create a friendly and lively effect.

The living room is our oasis of relaxation after a long day. We want it to be cosy, choosing the decor "White Inverey Pine" (FPLO28)

Prefer both? The medium-light decors are a compromise, capturing the best of both worlds.