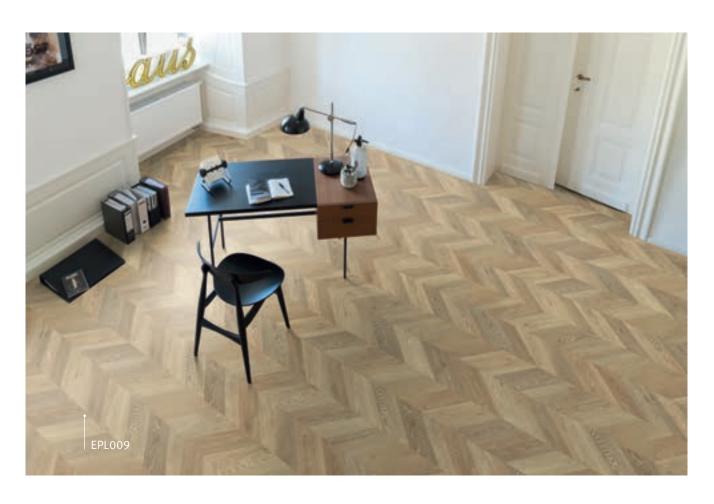

#### **Wood reproductions**

The classic for a warm, cosy atmosphere. Unsurpassed in the selection of decors and the range of colour tones and types. In addition, boards are available in a wide variety of formats and as two-plank, three-plank, and herringbone look.