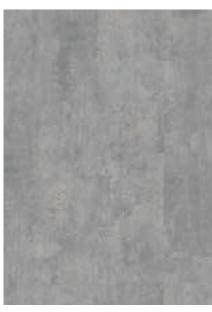

#### **Stone effects**

The surprise when walking barefoot — looks cool, but feels warm. From elegant marble to strong slates, these decors are particularly popular for kitchen, hallways, and bathroom.

EPL008