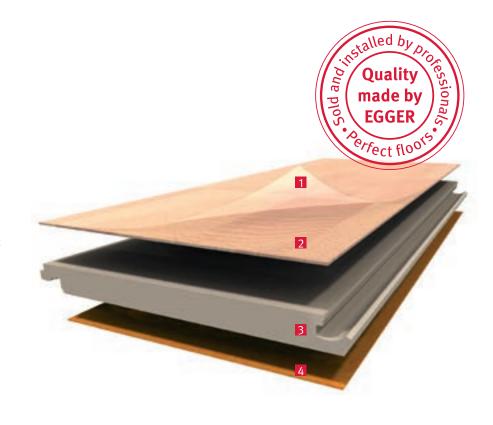

## The structure of EGGER laminate flooring.

- 1 Resilient, highly abrasion-resistant surface
- 2 Decor image
- 3 HDF swell barrier+ coreboard made of wood
- 4 Balancer