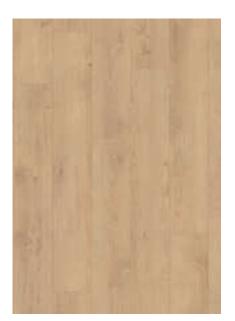

#### **Wood reproductions**

The classic for a warm, cosy atmosphere. Unsurpassed in the selection of decors and the range of colour tones and types. In addition, boards are available in a wide variety of formats and as two-plank, three-plank, and herringbone look.