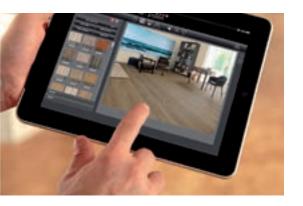

### Virtual room visualisation. (VDS)

What would the new decor look like in your home? The answer to this question is available on the EGGER website or with your retailer. With the help of the room visualisation software VDS, you can install the desired decor for viewing inside your home – virtually. This will give you an idea of how well the new floor will go with your interior.