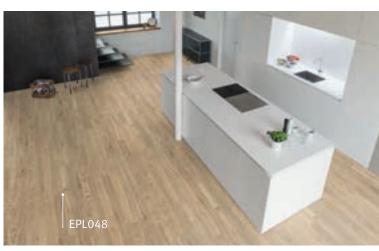

We chose the board format Kingsize for our open-plan kitchen in order to make the room look even more generous. The natural and velvety surface Smoothtouch was used as surface texture.

**>>** 